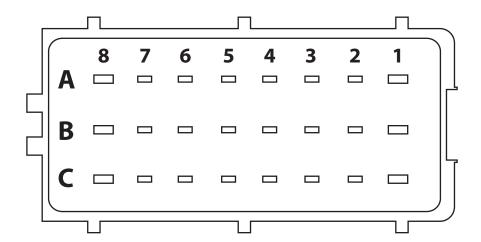

## **TECH ONE Leads description**

| Pin No. | Type | Wire colour    | Description                                                                        |
|---------|------|----------------|------------------------------------------------------------------------------------|
| 1A      | ln   | Black          | GND                                                                                |
| 2A      | Out  | Blue           | Gas injector 4 - Control                                                           |
| 3A      | Out  | Red            | Gas injector 3 - Control                                                           |
| 4A      | Out  | Green          | Gas injector 2 - Control                                                           |
| 5A      | Out  | Yellow         | Gas injector 1 - Control                                                           |
| 6A      | Out  | Yellow         | Petrol injector 1                                                                  |
| 7A      | ln   | Yellow - Black | Petrol injector 1 - ECU                                                            |
| 8A      | ln   | Green - Black  | Petrol injector 2 - ECU                                                            |
| 1B      | Out  | Blue           | +12V gas injectors and electrovalve power supply                                   |
| 2B      | ln   | Orange         | Gas temperature from PTS01 sensor                                                  |
| 3B      | ln   | Brown          | RPM signal from ignition coil or camshaft position sensor                          |
| 4B      | ln   | Red            | Ignition signal not fading out during starter work and disappear after engine stop |
| 5B      | ln   | White          | Gas level from gas level sensor                                                    |
| 6B      | ln   | Blue           | RX                                                                                 |
| 7B      | Out  | Blue           | Petrol injector 4                                                                  |
| 8B      | Out  | Green          | Petrol injector 2                                                                  |
| 1C      | ln   | Red            | +12V - controller power supply from battery                                        |
| 2C      | ln   | Blue           | Gas pressure from PTS01 sensor                                                     |
| 3C      | ln   | Orange         | Reducer temperature                                                                |
| 4C      | ln   | White          | MAP from PTS01 sensor                                                              |
| 5C      | Out  | White          | TX / Switch-over switch                                                            |
| 6C      | ln   | Red - Black    | Petrol injector 3 - ECU                                                            |
| 7C      | Out  | Red            | Petrol injector 3                                                                  |
| 8C      | In   | Blue - Black   | Petrol injector 4 - ECU                                                            |